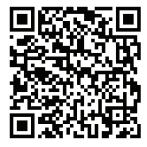

## Turn this sheet in upon registration:

Please turn this form in with pledge payment to be entered into the drawing. If sponsors would like to pay electorically, they can scan the link below. They will be asked to input your name so we can track participation.

SCAN this QR code to pay for sponsorship online!